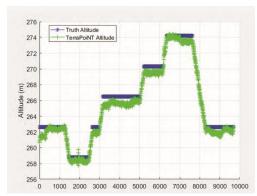

### **Z** Accuracy

NextNav provided vertical location accuracy within +/- 1m 90% of the time through the entire test

Z Accuracy within +/-1m (90%)