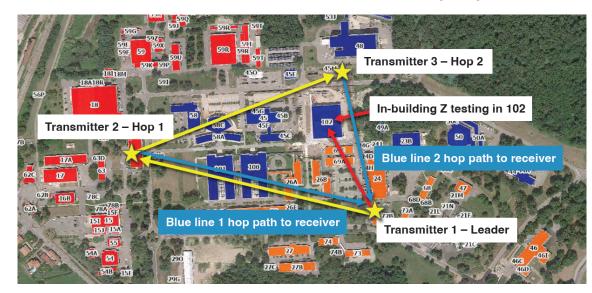

#### **About NextNav**

NextNav Inc. is a leader in next generation GPS, enabling a whole new ecosystem of applications and services that rely upon vertical location and resilient geolocation technology.

#### **NextNav TerraPoiNT**



- Resilient 3D PNT solution
- Terrestrial broadcast network
- Frequency agile\*
- Leveraging existing GPS chips
- Nano-second timing synch to Universal Time

\*920MHz band used for trial



## **JRC Testing Summary: Timing and Z**

# **Timing Stability**

NextNav demonstrated timing stability within 15 ns 90% of the time across the network & end receiver



Timing Stability within 15 ns (90%)

### **Z** Accuracy

NextNav provided vertical location accuracy within +/- 1m 90% of the time through the entire test



Z Accuracy within +/-1m (90%)