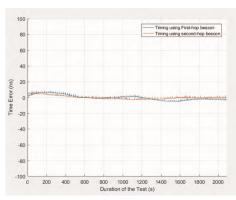

# **Timing Stability**

NextNav demonstrated timing stability within 15 ns 90% of the time across the network & end receiver

Timing Stability within 15 ns (90%)